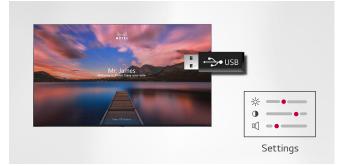

## **USB** Cloning

USB data cloning makes managing multiple displays more efficient for optimal operation. Instead of setting up each display one by one, data can be copied to a USB for one display and can be sent to the other displays through a USB plug-in.