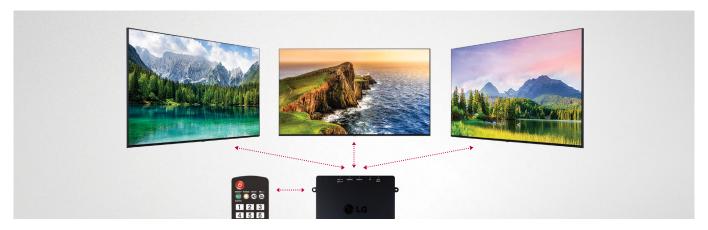

#### IR Out

Using the interactive set-top box, LG Commercial TVs can be controlled with a single remote control.

\* This feature may have a restriction depending on the TV models.