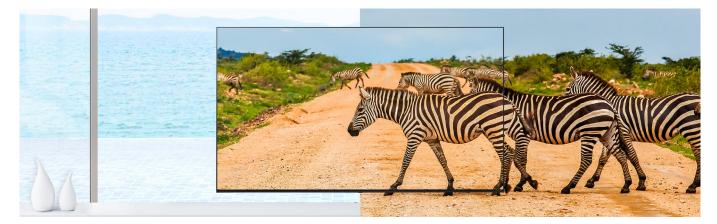

### Nano Bezel Adds Sophisticated Ambiance

With its minimal Nano Bezel, NanoCell is designed to blend into any interior and delivers an immersive and delicate viewing experience.