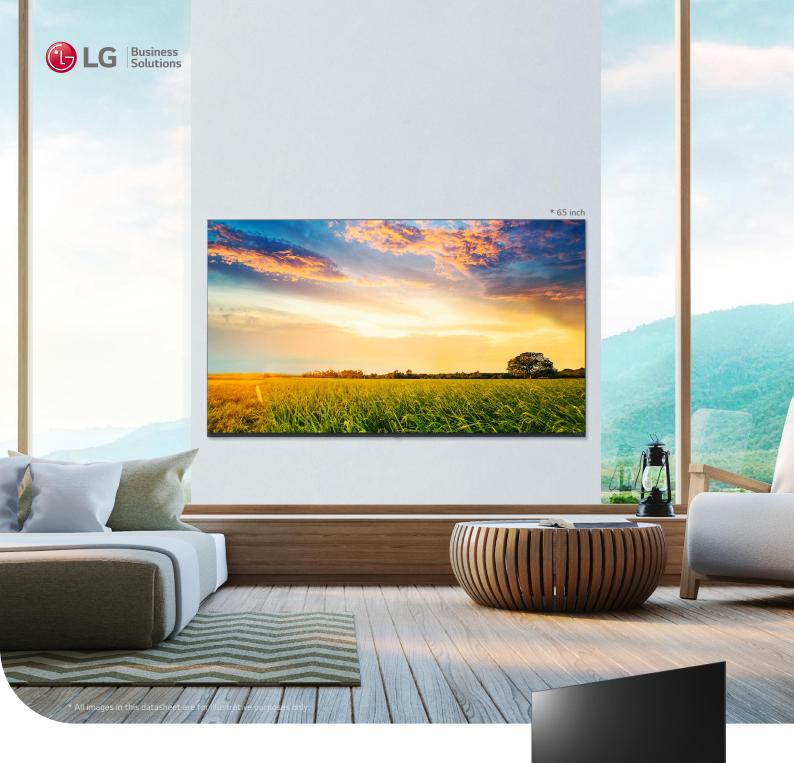

# **Essential Commercial TV** with NanoCell Display

NanoCell & Nano Bezel

Slim Design

Lock Mode

| UR577H (NA) |                                       |                                                  |
|-------------|---------------------------------------|--------------------------------------------------|
| Design      | Stand Type                            | 1 Pole Stand<br>(65″ : Fixed, 55 / 50″ : Swivel) |
| Display     | Inch                                  | 65" / 55" / 50"                                  |
|             | Resolution                            | 3,840 × 2,160 (UHD)                              |
| Solution    | Pro:Centric (Smart, Cloud, Direct, V) |                                                  |