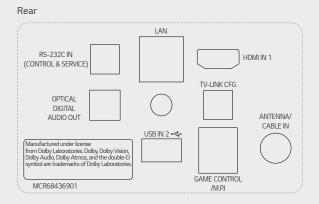

## CONNECTIVITY

#### 65" / 55" / 50"

\* Jack Panels may differ from the above image, so please contact LG sales team to verify before ordering.

 www.youtube.com/c/LGECommercialDisplay
www.facebook.com/LGInformationDisplay www.linkedin.com/company/lginformationdisplay LG may make changes to specifications and product descriptions without notice. Copyright © 2021 LG Electronics Inc. All rights reserved. "LG Life's Good" is a registered trademark of LG Corp. The names of products and brands mentioned here may be the trademarks of their respective owners.