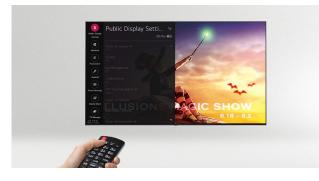

#### Public Display Mode (Hotel Mode)

From channel selection to volume level, you can control the TV settings in business areas. It also enables you to restore default settings, as required, on the TVs.