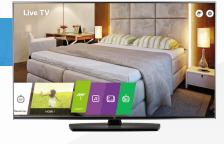

# LG COMMERCIAL TVS

#### **COMMERCIAL PRO:CENTRIC TV**

- 65", 55", 49", 43", 32"
- Integrated Pro:Idiom, ProCentric Remote Manager, EzManager, Welcome screen